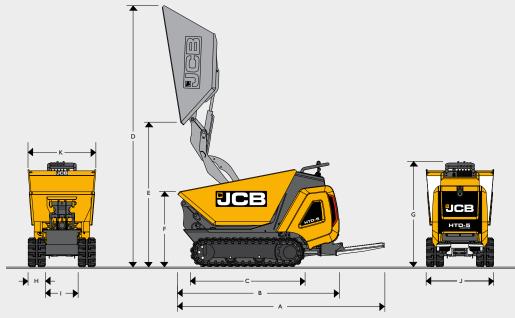

| STATIC DIMENSIONS |                                         |    |      |
|-------------------|-----------------------------------------|----|------|
| А                 | Overall Length Step Down                | mm | 2152 |
| В                 | Overall Length Step Up                  | mm | 1770 |
| С                 | Undercarriage overall Length - Rubber   | mm | 1166 |
| D                 | Maximum height (tipping position)       | mm | 2720 |
| Е                 | Skip ground clearance (tipping postion) | mm | 1450 |
| F                 | Minimum Skip height (transport postion) | mm | 780  |
| G                 | Overall Height (transport postion)      | mm | 1106 |
| Н                 | Single Track width                      | mm | 180  |
|                   | Track spacing                           | mm | 338  |
| J                 | Maximum Track Width                     | mm | 700  |
| К                 | Maximum Machine Width                   | mm | 706  |