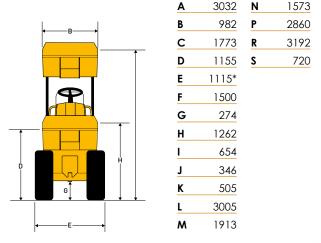

# **DIMENSIONS & SPECIFICATIONS - MACH2001**

| Weight     | Unladen<br>Shipping     | 1295 kg<br>1206 kg       |
|------------|-------------------------|--------------------------|
| Capacities | Max safe load<br>Heaped | 1000 kg<br>500 litres    |
|            | Struck<br>Water         | 400 litres<br>280 litres |

#### Skip

- > Hydraulically operated, 3 mm base, 4 mm sides steel plate.
- > Skip mouth reinforced with box sections
- > Hi-Tip scissor lift mechanism

\*982 with optional narrow wheels

(mm)