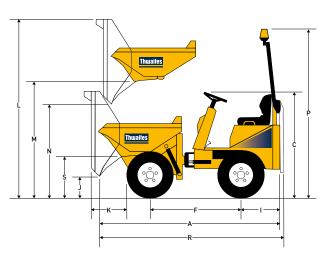

# **DIMENSIONS & SPECIFICATIONS - MACH2001**

| Weight     | Unladen<br>Shipping     | 1295 kg<br>1206 kg       |
|------------|-------------------------|--------------------------|
| Capacities | Max safe load<br>Heaped | 1000 kg<br>500 litres    |
|            | Struck<br>Water         | 400 litres<br>280 litres |

#### Skip

- > Hydraulically operated, 3 mm base, 4 mm sides steel plate.
- > Skip mouth reinforced with box sections
- > Hi-Tip scissor lift mechanism

\*982 with optional narrow wheels

(mm)